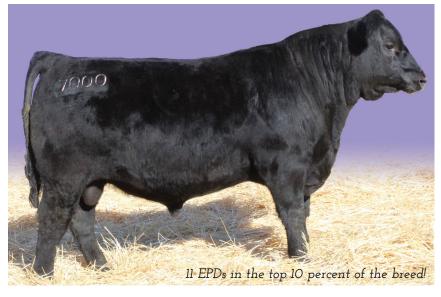

Lot 1-AAA# 18829656

## Huwa 2902 B Advance 7000

Sire: Basin Advance 3134 Dam: Goode Prophet 2902

| CED  | BW   | ww    | YW    | SC    | Milk   |  |
|------|------|-------|-------|-------|--------|--|
| 17   | -1.5 | 76    | 126   | 1.02  | 35     |  |
| Marb | RE   | \$W   | \$F   | \$G   | \$B    |  |
| 1.42 | .30  | 95.04 | 81.66 | 47.43 | 167.08 |  |

- » Offering half interest, full possession and 300 straws of semen.
- » Goode Prophet 2902, dam to Advance 7000, has 15 ET sons in the sale!

Calf buy-back program available-call for more information and a sale book!